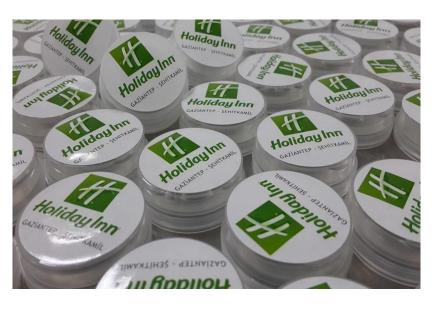

# Saverwipes - Branding & Marketing

You can advertise your brand with custom labelling and market to current & prospective new customers.

Typical organisations that would benefit from the branding and marketing are

### Saverwipes - Branding & Marketing

- "Your Label" would work as part of your overall marketing communication.
- Make a strong statement, send a distinctive message about your product, service or business.
- Saverwipes with "your label", be different and leave a strong footprint.
- Make Saverwipes "your towel" either with your own label on the container or with a complementary packaging.

### Your Custom BRANDING AND MARKETING

- PRIVATE LABEL
- BRANDING
- . MARKETING

EACH UNIT CAN BE;

- √ 12 PCS
- ✓ 6 PCS
- √ 4 PCS
- √ 3 PCS

DEPENDING ON YOUR REQUEST, FULL LOGO AND DETAILS CAN BE ADDED