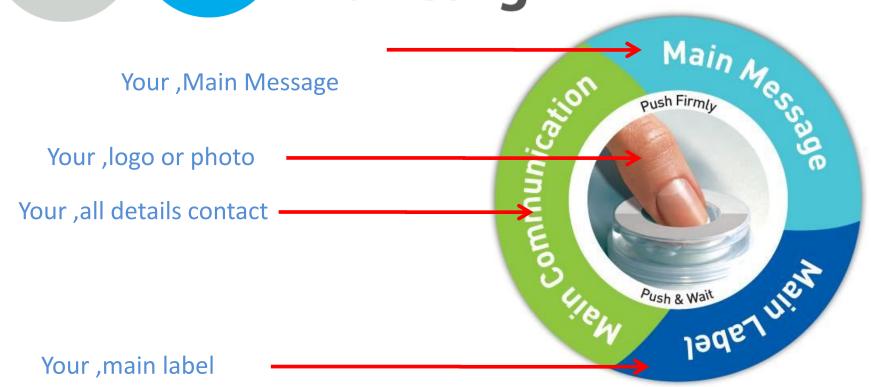

# Saverwipes - Branding & Marketing

You can advertise your brand with custom labelling and market to current & prospective new customers.

Typical organisations that would benefit from the branding and marketing are

### Saverwipes - Branding & Marketing

- "Your Label" would work as part of your overall marketing communication.
- Make a strong statement, send a distinctive message about your product, service or business.
- Saverwipes with "your label", be different and leave a strong footprint.
- Make Saverwipes "your towel" either with your own label on the container or with a complementary packaging.

### Your Custom BRANDING AND MARKETING

- PRIVATE LABEL
- BRANDING
- . MARKETING

EACH UNIT CAN BE;

- √ 12 PCS
- ✓ 6 PCS
- √ 4 PCS
- √ 3 PCS

DEPENDING ON YOUR REQUEST, FULL LOGO AND DETAILS CAN BE ADDED