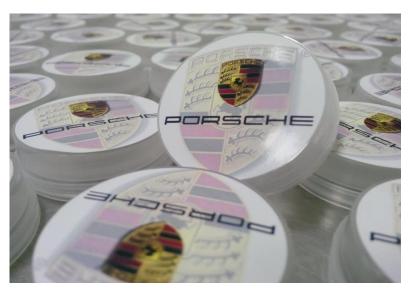

# Saverwipes - Branding & Marketing

You can advertise your brand with custom labelling and market to current & prospective new customers.

Typical organisations that would benefit from the branding and marketing are

### Saverwipes - Branding & Marketing

- "Your Label" would work as part of your overall marketing communication.
- Make a strong statement, send a distinctive message about your product, service or business.
- Saverwipes with "your label", be different and leave a strong footprint.
- Make Saverwipes "your towel" either with your own label on the container or with a complementary packaging.

### Your Custom BRANDING AND MARKETING

- PRIVATE LABEL
- BRANDING
- . MARKETING

EACH UNIT CAN BE;

- √ 12 PCS
- ✓ 6 PCS
- √ 4 PCS
- √ 3 PCS

DEPENDING ON YOUR REQUEST, FULL LOGO AND DETAILS CAN BE ADDED