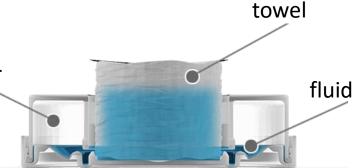

#### The Product

The container (diameter 40mm, height 14mm) is a two-chamber system. In the outer-chamber, the application fluid is held (max.5ml). The inner-chamber holds a compressed cellulose towel (23x22 cm).

Through applied pressure to the middle, the container opens the valve at the bottom and the fluid from the outer-chamber reaches the inner-chamber with the towel. The towel then fully absorbs the fluid and rises vertically. After this contact, the towel can easily be removed, unfolded and put to use.

# Facts & Figures

container

The container (diameter 40mm, height 14mm) is a two-chamber system. In the outer chamber the fluid is held (max 5ml).

The inner chamber holds a pressed cellulose towel (23X22 cm).

With a firm press to the middle of the container, a valve opens at the bottom, activating the two-chamber system.

The fluid from the outer chamber is released into the inner chamber and absorbed by the towel.