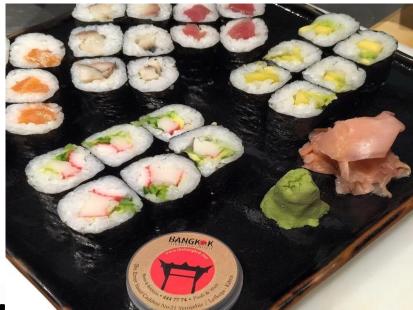

# Saverwipes - Branding & Marketing

You can advertise your brand with custom labelling and market to current & prospective new customers.

Typical organisations that would benefit from the branding and marketing are

- Restaurants & Cafes
- Hotels & Resorts
- Spas

- Offices and Work Places
- Retail
- Gyms & Beauty Centres
- Airlines
- Cruises
- Camping Resorts

privatelabel

### Saverwipes - Branding & Marketing

- "Your Label" would work as part of your overall marketing communication.
- Make a strong statement, send a distinctive message about your product, service or business.
- Saverwipes with "your label", be different and leave a strong footprint.
- Make Saverwipes "your towel" either with your own label on the container or with a complementary packaging.

### Your Custom BRANDING AND MARKETING

- PRIVATE LABEL
- BRANDING
- . MARKETING

EACH UNIT CAN BE;

- √ 12 PCS
- ✓ 6 PCS
- √ 4 PCS
- √ 3 PCS

DEPENDING ON YOUR REQUEST, FULL LOGO AND DETAILS CAN BE ADDED