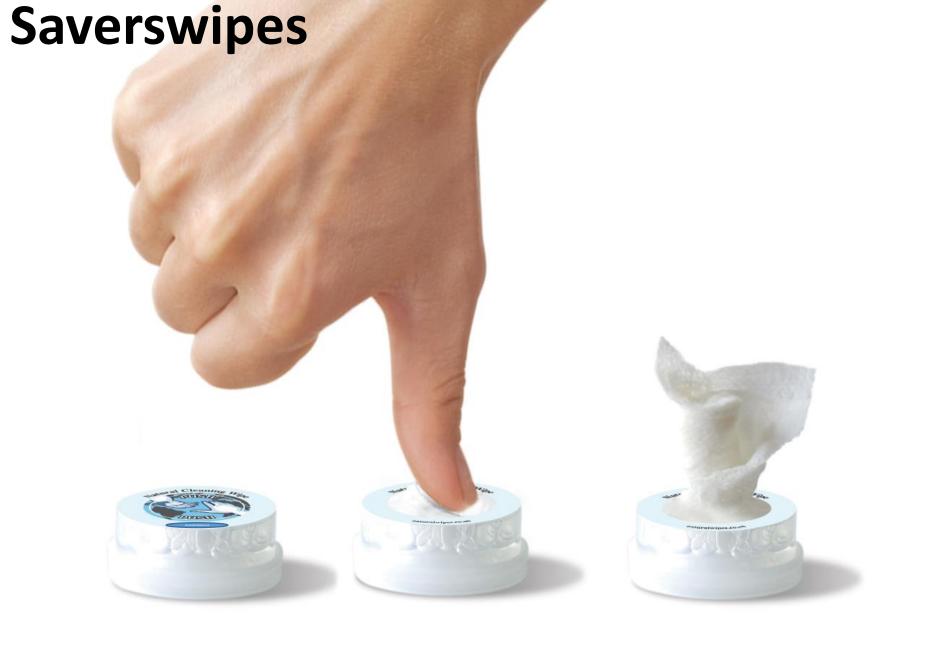

#### The Product

The container (diameter 40mm, height 14mm) is a two-chamber system. In the outer-chamber, the application fluid is held (max.5ml). The inner-chamber holds a compressed cellulose towel (23x22 cm).

Through applied pressure to the middle, the container opens the valve at the bottom and the fluid from the outer-chamber reaches the inner-chamber with the towel. The towel then fully absorbs the fluid and rises vertically. After this contact, the towel can easily be removed, unfolded and put to use.

# Facts & Figures

container

The container (diameter 40mm, height 14mm) is a two-chamber system. In the outer chamber the fluid is held (max 5ml).

The inner chamber holds a pressed cellulose towel (23X22 cm).

With a firm press to the middle of the container, a valve opens at the bottom, activating the two-chamber system.

The fluid from the outer chamber is released into the inner chamber and absorbed by the towel.

After the activation of the towel with the fluid, it can be easily unfolded and put to use.