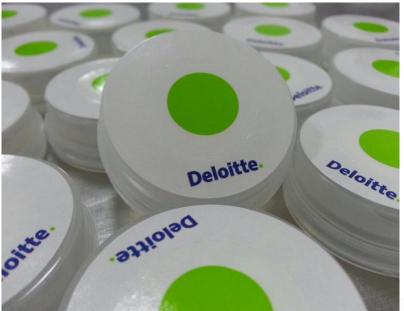

# Saverwipes - Branding & Marketing

You can advertise your brand with custom labelling and market to current & prospective new customers.

Typical organisations that would benefit from the branding and marketing are

- Restaurants & Cafes
- Hotels & Resorts
- Spas

- Offices and Work Places
- Retail
- Gyms & Beauty Centres
- Airlines
- Cruises
- Camping Resorts

privatelabel

### Saverwipes - Branding & Marketing

- "Your Label" would work as part of your overall marketing communication.
- Make a strong statement, send a distinctive message about your product, service or business.
- Saverwipes with "your label", be different and leave a strong footprint.
- Make Saverwipes "your towel" either with your own label on the container or with a complementary packaging.

### Your Custom BRANDING AND MARKETING

- PRIVATE LABEL
- BRANDING
- . MARKETING

EACH UNIT CAN BE;

- √ 12 PCS
- ✓ 6 PCS
- √ 4 PCS
- √ 3 PCS

DEPENDING ON YOUR REQUEST, FULL LOGO AND DETAILS CAN BE ADDED