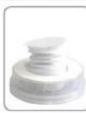

Through applied pressure to the middle, the container opens the valve at the bottom and the fluid from the outer-chamber reaches the inner-chamber with the towel. The towel then fully absorbs the fluid and rises vertically. After this contact, the towel can easily be removed, unfolded and put to use.

After the activation of the towel with the fluid, it can be easily unfolded and put to use.