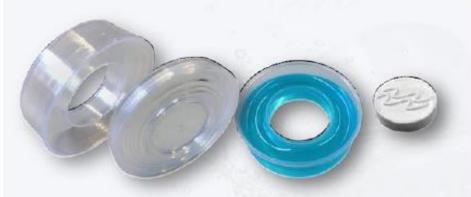

#### The Product

The container (diameter 40mm, height 14mm) is a two-chamber system. In the outer-chamber, the application fluid is held (max.5ml). The inner-chamber holds a compressed cellulose towel (23x22 cm).

# Facts & Figures

container

The container (diameter 40mm, height 14mm) is a two-chamber system. In the outer chamber the fluid is held (max 5ml).

The inner chamber holds a pressed cellulose towel (23X22 cm).