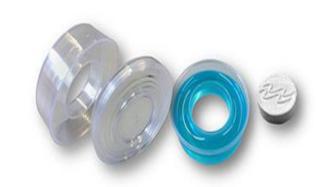

#### The Product

The container (diameter 40mm, height 14mm) is a two-chamber system. In the outer-chamber, the application fluid is held (max.5ml). The inner-chamber holds a compressed cellulose towel (23x22 cm).

# Facts & Figures

container

The container (diameter 40mm, height 14mm) is a two-chamber system. In the outer chamber the fluid is held (max 5ml).

The inner chamber holds a pressed cellulose towel (23X22 cm).