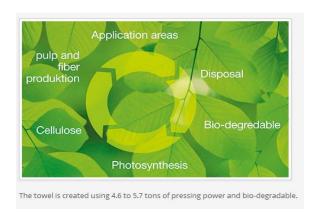

#### The pressed cellulose towel. Bio-degradable.

The chosen raw materials influence the quality of the end product. With the Saverswipes cellulose towel quality is assured - We unite natural purity, based on the renewable resource wood, with high functionality. This makes the fibers of the towel naturally absorbent and pure. This feature creates numerous products for you, creating a wide application field from hygiene to medicine to technological aspects.