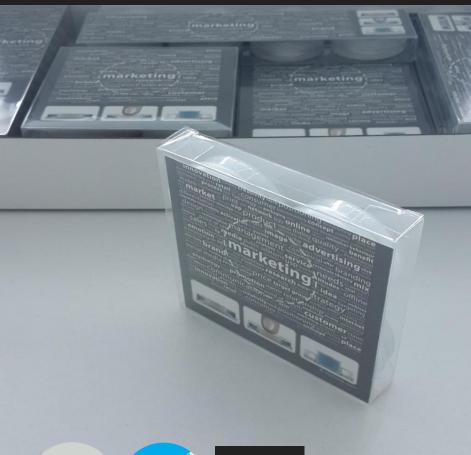

# Saverwipes - Branding & Marketing

You can advertise your brand with custom labelling and market to current & prospective new customers.

Typical organisations that would benefit from the branding and marketing are

- Restaurants & Cafes
- Hotels & Resorts
- Spas

- Offices and Work Places
- Retail
- Gyms & Beauty Centres
- Airlines
- Cruises
- Camping Resorts

privatelabel

### Saverwipes - Branding & Marketing

- "Your Label" would work as part of your overall marketing communication.
- Make a strong statement, send a distinctive message about your product, service or business.
- Saverwipes with "your label", be different and leave a strong footprint.
- Make Saverwipes "your towel" either with your own label on the container or with a complementary packaging.

### Your Custom BRANDING AND MARKETING

- PRIVATE LABEL
- BRANDING
- . MARKETING

EACH UNIT CAN BE;

- √ 12 PCS
- ✓ 6 PCS
- √ 4 PCS
- √ 3 PCS

DEPENDING ON YOUR REQUEST, FULL LOGO AND DETAILS CAN BE ADDED