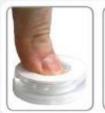

Through applied pressure to the middle, the container opens the valve at the bottom and the fluid from the outer-chamber reaches the inner-chamber with the towel. The towel then fully absorbs the fluid and rises vertically. After this contact, the towel can easily be removed, unfolded and put to use.

With a firm press to the middle of the container, a valve opens at the bottom, activating the two-chamber system.

The fluid from the outer chamber is released into the inner chamber and absorbed by the towel.