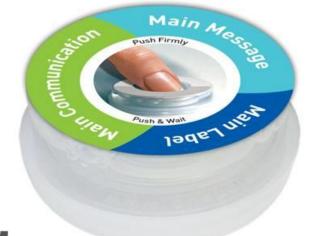

#### The Product

The container (diameter 40mm, height 14mm) is a two-chamber system. In the outer-chamber, the application fluid is held (max.5ml). The inner-chamber holds a compressed cellulose towel (23x22 cm).

Through applied pressure to the middle, the container opens the valve at the bottom and the fluid from the outer-chamber reaches the inner-chamber with the towel. The towel then fully absorbs the fluid and rises vertically. After this contact, the towel can easily be removed, unfolded and put to use.

# Facts & Figures

container

The container (diameter 40mm, height 14mm) is a two-chamber system. In the outer chamber the fluid is held (max 5ml).

The inner chamber holds a pressed cellulose towel (23X22 cm).

With a firm press to the middle of the container, a valve opens at the bottom, activating the two-chamber system.

The fluid from the outer chamber is released into the inner chamber and absorbed by the towel.

After the activation of the towel with the fluid, it can be easily unfolded and put to use.